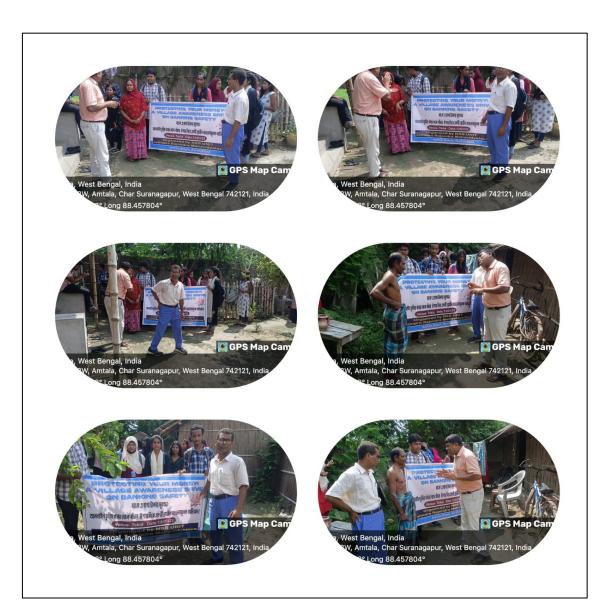

### Report on NSS-conducted Extension Programme

**Title of the Extn. Programme:** Protect Your Money: A Village Awareness Drive on Banking Safety **Date of the Programme:** April 13<sup>th</sup> 2023 **Venue of the Programme:** Tokia, Nowda

#### Introduction

The JRM NSS team organised an awareness camp on how to protect the money from digital robbing on April 13<sup>th</sup> 2023.

#### **Activities Conducted**

The programme included the following activities:

- 1. Procession held
- 2. Speech delivered
- 3. Leaflet distributed
- 4. Counselling conducted
- 5. Banners, flexes, and festoons displayed

#### Participation

The college NSS unit incorporated 22 active members in its campaign guided by 3 faculty members. The villagers cooperated and shared their experiences.